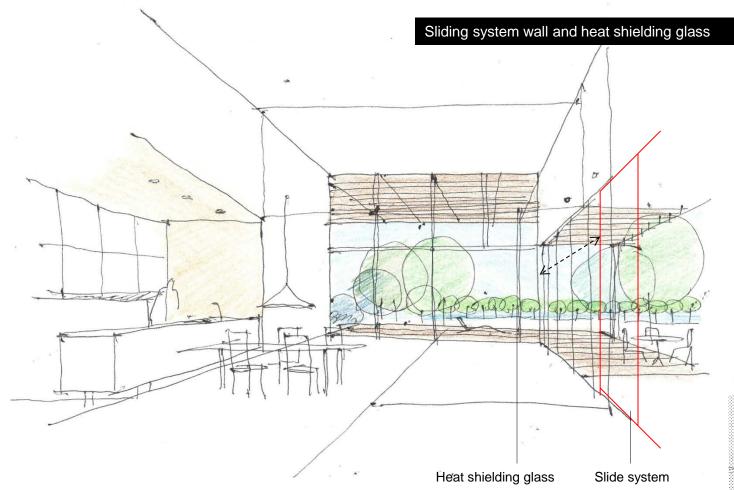

# Residence-B : Luxury residence

These residence are surrounded by green. Long sunshade, wide wood deck and window, sliding screen, etc