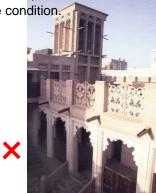

- Traditional windtower.
- ·Beautiful natural materials, gypsum, lime stone, etc.
- ·Mixed use area like a Islamic market.
- ·Work shops like a Madrasa.
- ·Fractal extension of housing.
- International vernacular.