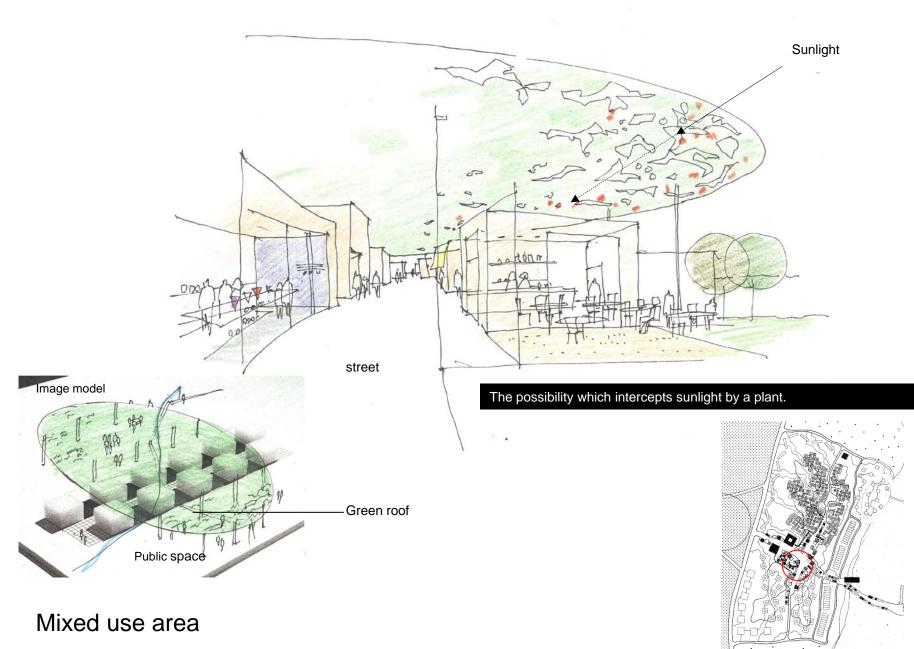

#### One part of this area has small streets and green roof to block the sunlight. Like a market.