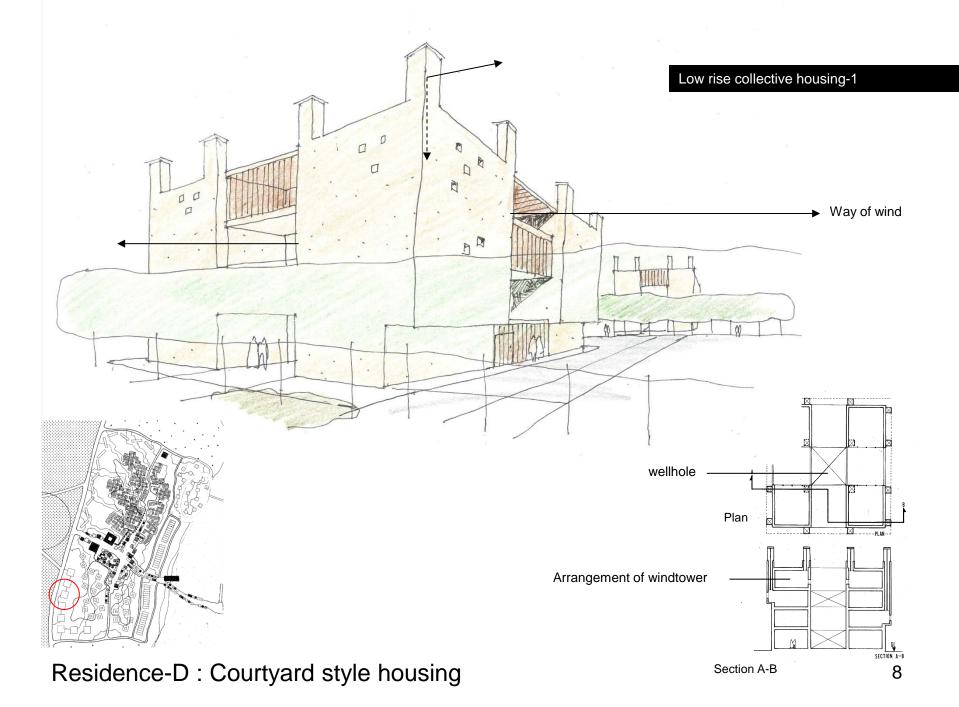

## Residence-D : Courtyard style housing

Each house has a private courtyard. The common courtyard is wellhole style.