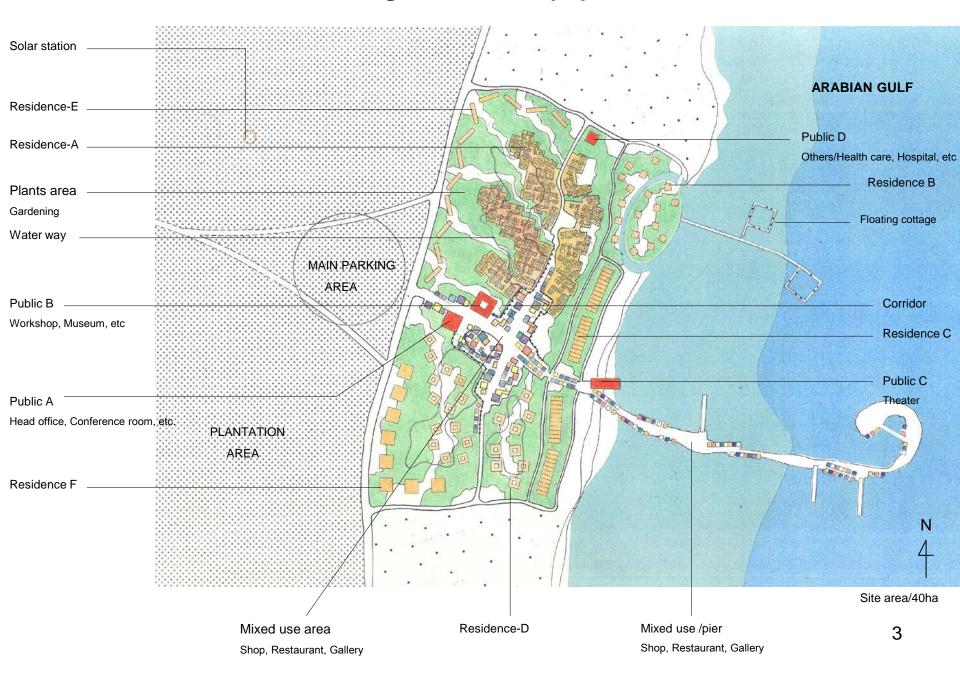

#### Design zone concept plan

The design of the community by a Arabian principle.

Residence-A : Traditional modern residence /court house

The image of glowing phase of part.

Natural material, windtower, wooden door, narrow water way, plants, community space, etc

# Residence-B : Luxury residence

These residence are surrounded by green. Long sunshade, wide wood deck and window, sliding screen, etc

## Residence-D : Courtyard style housing

Each house has a private courtyard. The common courtyard is wellhole style.

#### One part of this area has small streets and green roof to block the sunlight. Like a market.