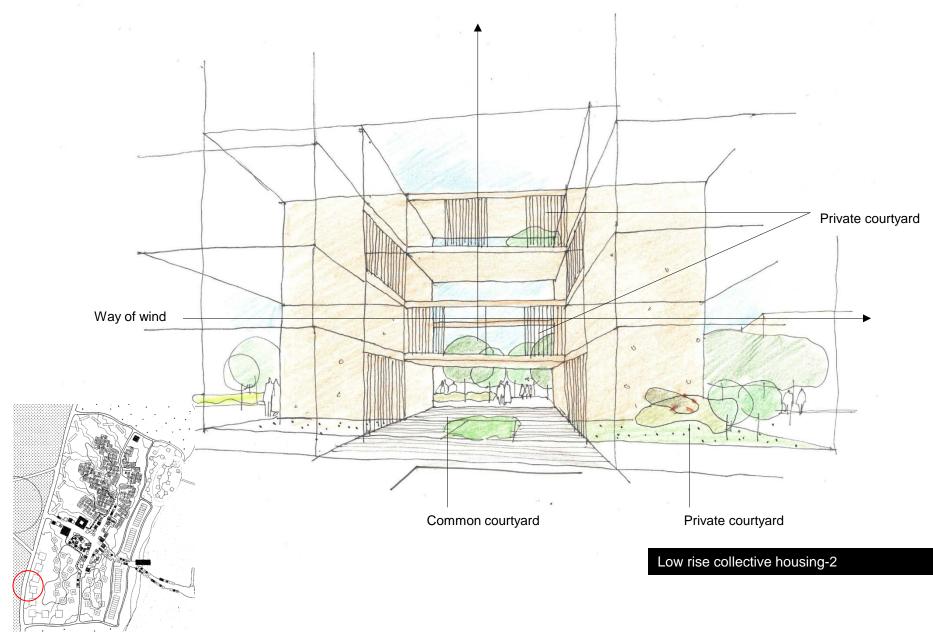

## Residence-D : Courtyard style housing

Each house has a private courtyard. The common courtyard is wellhole style.