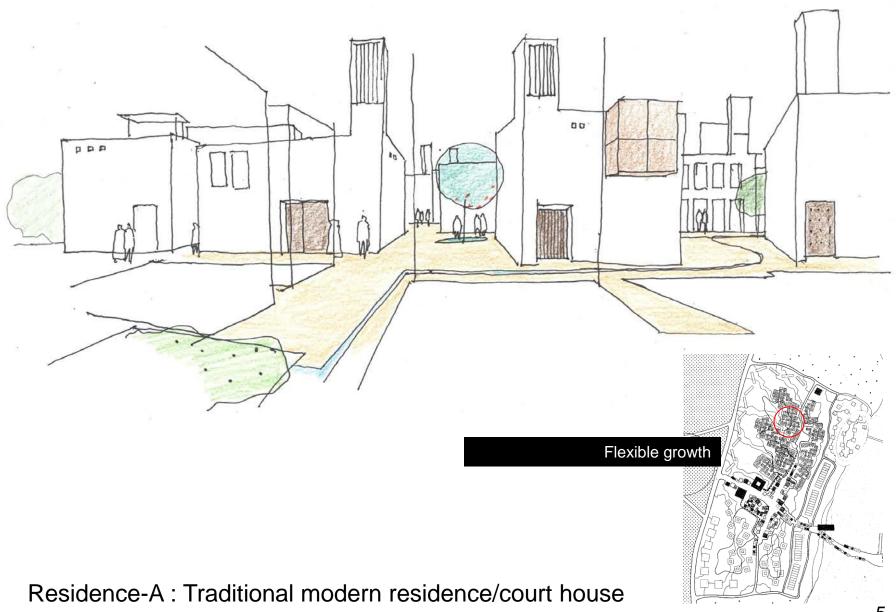

#### Design zone concept plan

The design of the community by a Arabian principle.

Residence-A : Traditional modern residence /court house

The image of glowing phase of part.

Natural material, windtower, wooden door, narrow water way, plants, community space, etc