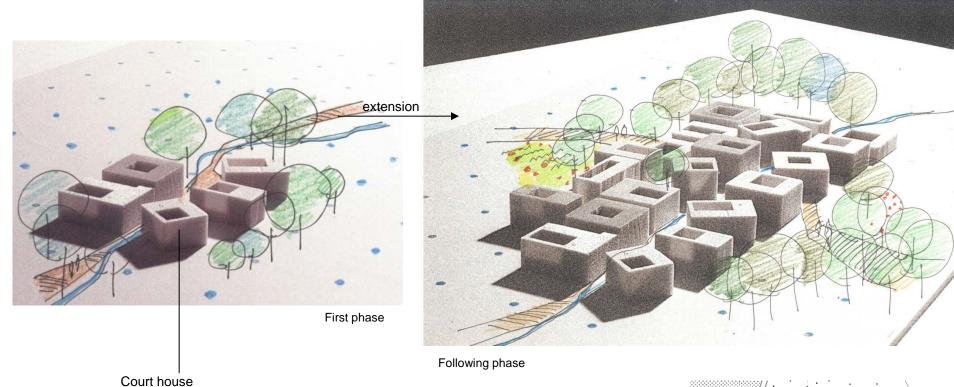

#### Design zone concept plan

The design of the community by a Arabian principle.

Residence-A : Traditional modern residence /court house

The image of glowing phase of part.

Natural material, windtower, wooden door, narrow water way, plants, community space, etc

• Small unit construction process and arrangement plan.

·Collaboration with designer, architect and client.

•Classification for infrastructure of several energy system.