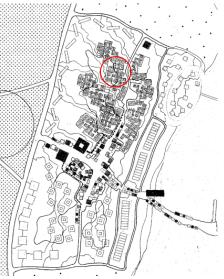

#### Design zone concept plan

The design of the community by a Arabian principle.

Residence-A : Traditional modern residence /court house

The image of glowing phase of part.

Natural material, windtower, wooden door, narrow water way, plants, community space, etc